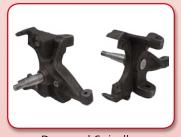

### **Disc Brake and Spindle Packages**

16" Big Brakes (Front)

14" Big Brakes (Rear)

13" Kits (Front)

12" and 13" Kits (Rear)