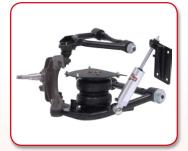

#### **Trailing Arm Rear Suspensions**

Coil-Over Trailing Arm Suspension

Air-Spring Trailing Arm Suspension

Air-Bag Trailing Arm Suspension

### Parallel 4-Link Rear Suspensions (Bolt-On) - Complete Systems

Coil-Over 4-Link Suspension

Air-Spring 4-Link Suspension

Air-Bag 4-Link Suspension