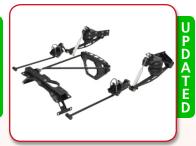

### **Cantilever 4-Link Rear Suspensions (Bolt-On) - Complete Systems**

Chevy S-10 System

Ford F-150 System

Ford Ranger System