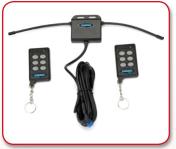

#### **Controllers**

Controller System

Wireless Controller

Mounted Switch Box

Hand-held Switch Box