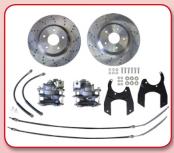

### **Disc Brake and Spindle Packages**

16" Big Brakes (Front)

14" Big Brakes (Rear)

13" Kits (Front)

12" and 13" Kits (Rear)