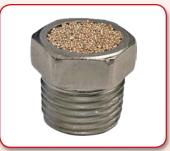

### **Valves and Components**

Valve Manifold

Solenoid Valve

Solenoid Mount

Breather Vent

**Exhaust Muffler** 

Silencer Muffler

Schrader Valve