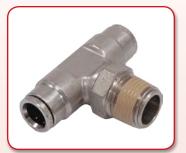

### **Tube Fittings and Line**

Male NPT, Straights

Female NPT, Straights

Male NPT, Elbows

Male NPT, Branch Tees

Male NPT, Run Tees

Tube Union, Straights

Tube, 90-Degrees

Tube, Tee Unions

Air Line