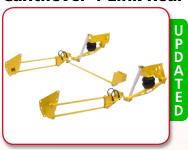

### Parallel 4-Link Rear Suspensions (Bolt-On) - Complete Systems

Coil-Over 4-Link Suspension

Air-Spring 4-Link Suspension

Air-Bag 4-Link Suspension