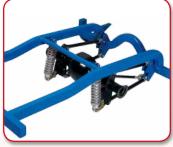

#### **Trailing Arm Rear Suspensions**

Coil-Over Trailing Arm Suspension

Air-Spring Trailing Arm Suspension

Air-Bag Trailing Arm Suspension