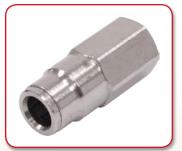

### **Tube Fittings and Line**

Male NPT, Straights

Female NPT, Straights

Male NPT, Elbows

Male NPT, Branch Tees

Male NPT, Run Tees

Tube Union, Straights

Tube, 90-Degrees