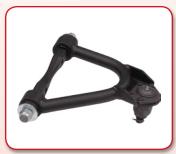

#### **Front Suspension - Individual Components**

Lower Air-Spring Arms

Lower Air-Bag Arms

Stainless Lower Arm Clamps

Upper A-Arms

Air Bags

Air-Bag Mounts

**Bolt-In Shock Relocaters** 