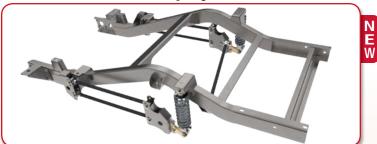

### Parallel 4-Link Rear Suspensions (Bolt-On) - Complete Systems

Coil-Over 4-Link Suspension

Air-Spring 4-Link Suspension

Air-Bag 4-Link Suspension