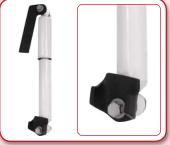

#### **Shock Absorbers**

Air-Spring Shock

Coil-Over Shock

Bolt-In Replacement

Steel Bodied Shock