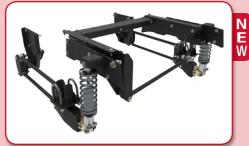

### Parallel 4-Link Rear Suspensions (Bolt-On) - Complete Systems

Coil-Over 4-Link Suspension

Air-Spring 4-Link Suspension

Air-Bag 4-Link Suspension