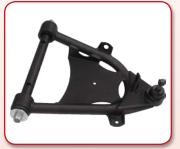

#### **Front Suspension - Individual Components**

Lower Air-Spring Arms

Lower Air-Bag Arms

Stainless Lower Arm Clamps

Upper A-Arms

Air Bags

Air-Bag Mounts

**Bolt-In Shock Relocaters** 