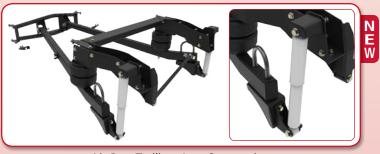

#### **Trailing Arm Rear Suspensions**

Coil-Over Trailing Arm Suspension

Air-Spring Trailing Arm Suspension

Air-Bag Trailing Arm Suspension