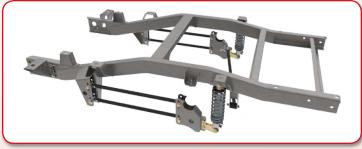

### Parallel 4-Link Rear Suspensions (Bolt-On) - Complete Systems

Coil-Over 4-Link Suspension

Air-Spring 4-Link Suspension

Air-Bag 4-Link Suspension