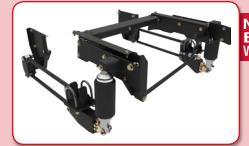

### Parallel 4-Link Rear Suspensions (Bolt-On) - Complete Systems

Coil-Over 4-Link Suspension

Air-Spring 4-Link Suspension

Air-Bag 4-Link Suspension