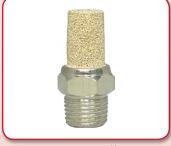

### **Valves and Components**

Valve Manifold

Solenoid Valve

Solenoid Mount

Breather Vent

**Exhaust Muffler** 

Silencer Muffler

Schrader Valve