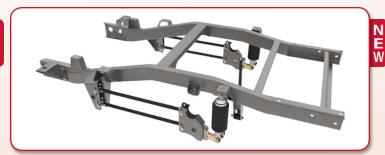

### Parallel 4-Link Rear Suspensions (Bolt-On) - Complete Systems

Coil-Over 4-Link Suspension

Air-Spring 4-Link Suspension

Air-Bag 4-Link Suspension