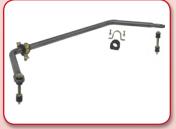

Weld-In Shock Relocaters

Anti-Roll Bars

Dropped ARB Brackets

**Dropped Spindles** 