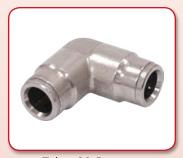

### **Tube Fittings and Line**

Male NPT, Straights

Female NPT, Straights

Male NPT, Elbows

Male NPT, Branch Tees

Male NPT, Run Tees

Tube Union, Straights

Tube, 90-Degrees