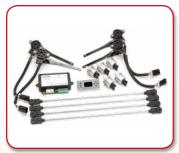

### **Front Suspension - Complete Systems**

Dropmember System

LayArm Air-Bag

LayArm Air-Spring