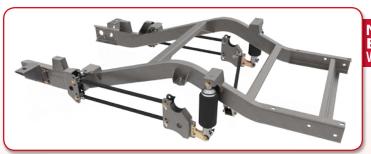

### Parallel 4-Link Rear Suspensions (Bolt-On) - Complete Systems

Coil-Over 4-Link Suspension

Air-Spring 4-Link Suspension

Air-Bag 4-Link Suspension