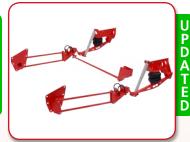

### Parallel 4-Link Rear Suspensions (Bolt-On) - Complete Systems

Coil-Over 4-Link Suspension

Air-Spring 4-Link Suspension

Air-Bag 4-Link Suspension