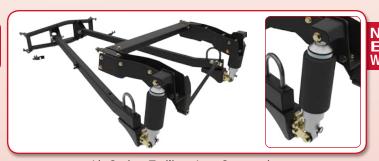

### **Front Suspension - Complete Systems**

Dropmember System

LayArm Air-Bag

LayArm Air-Spring

### Parallel 4-Link Rear Suspensions (Bolt-On) - Complete Systems

Coil-Over 4-Link Suspension

Air-Spring 4-Link Suspension

Air-Bag 4-Link Suspension