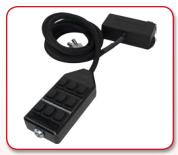

#### **Controllers**

Controller System

Wireless Controller

Mounted Switch Box

Hand-held Switch Box