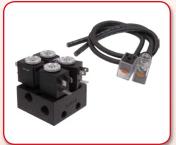

### **Valves and Components**

Valve Manifold

Solenoid Valve

Solenoid Mount

Breather Vent

**Exhaust Muffler** 

Silencer Muffler

Schrader Valve