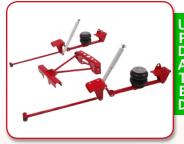

#### **Trailing Arm Rear Suspensions**

Coil-Over Trailing Arm Suspension

Air-Spring Trailing Arm Suspension

Air-Bag Trailing Arm Suspension