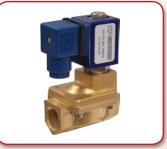

### **Valves and Components**

Valve Manifold

Solenoid Valve

Solenoid Mount

Breather Vent

**Exhaust Muffler** 

Silencer Muffler

Schrader Valve