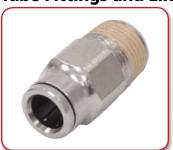

### **Tube Fittings and Line**

Male NPT, Straights

Female NPT, Straights

Male NPT, Elbows

Male NPT, Branch Tees

Male NPT, Run Tees

Tube Union, Straights

Tube, 90-Degrees