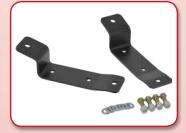

#### **Chassis Components**

Weld-In Step Notch

**U-Bends** 

**Exhaust Cutouts** 

Driveshaft Loops

Transmission Tunnel

**Battery Boxes** 

Driveshaft Tunnel