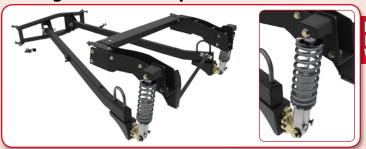

### **Front Suspension - Complete Systems**

Dropmember System

LayArm Air-Bag

LayArm Air-Spring

### Parallel 4-Link Rear Suspensions (Bolt-On) - Complete Systems

Coil-Over 4-Link Suspension

Air-Spring 4-Link Suspension

Air-Bag 4-Link Suspension