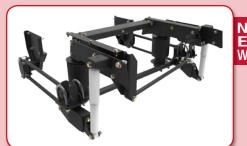

### **Cantilever 4-Link Rear Suspensions (Bolt-On) - Complete Systems**

Chevy S-10 System

Ford F-150 System

Ford Ranger System