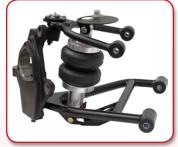

### **Front Suspension - Complete Systems**

Dropmember System

LayArm Air-Bag

LayArm Air-Spring