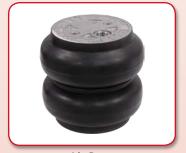

#### **Front Suspension - Individual Components**

Lower Air-Spring Arms

Lower Air-Bag Arms

Stainless Lower Arm Clamps

Upper A-Arms

Air Bags

Air-Bag Mounts

**Bolt-In Shock Relocaters** 