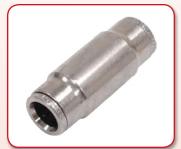

### **Tube Fittings and Line**

Male NPT, Straights

Female NPT, Straights

Male NPT, Elbows

Male NPT, Branch Tees

Male NPT, Run Tees

Tube Union, Straights

Tube, 90-Degrees