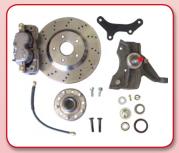

### **Disc Brake and Spindle Packages**

16" Big Brakes (Front)

14" Big Brakes (Rear)

13" Kits (Front)

12" and 13" Kits (Rear)