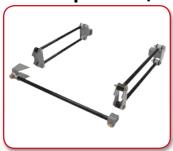

### Parallel 4-Link Rear Suspensions (Bolt-On) - Complete Systems

Coil-Over 4-Link Suspension

Air-Spring 4-Link Suspension

Air-Bag 4-Link Suspension

### **Rear Suspension (Bolt-On) - Individual Components**

Watt's Links

Panhard Bars

Bolt-On Step Notch

Canteliver Drop Links

Replacement Bushings

**Bushing Sleeves** 