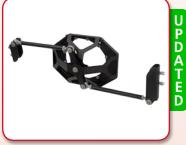

### **Rear Suspension (Bolt-On) - Individual Components**

Watt's Links

Panhard Bars

Bolt-On Step Notch

Canteliver Drop Links

Replacement Bushings

**Bushing Sleeves** 