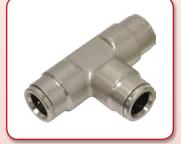

### **Tube Fittings and Line**

Male NPT, Straights

Female NPT, Straights

Male NPT, Elbows

Male NPT, Branch Tees

Male NPT, Run Tees

Tube Union, Straights

Tube, 90-Degrees

Tube, Tee Unions

Air Line