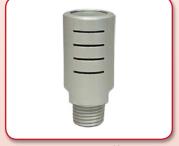

### **Valves and Components**

Valve Manifold

Solenoid Valve

Solenoid Mount

Breather Vent

**Exhaust Muffler** 

Silencer Muffler

Schrader Valve