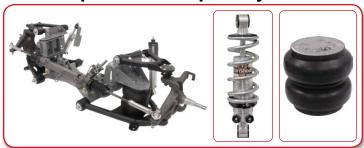

### **Front Suspension - Complete Systems**

Dropmember System

LayArm Air-Bag

LayArm Air-Spring

#### **Front Suspension - Individual Components**

Lower Air-Spring Arms

Lower Air-Bag Arms

Stainless Lower Arm Clamps

Upper A-Arms

Air Bags

Air-Bag Mounts

**Bolt-In Shock Relocaters** 