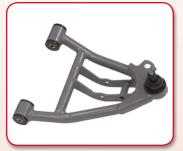

### Parallel 4-Link Rear Suspensions (Bolt-On) - Complete Systems

Coil-Over 4-Link Suspension

Air-Spring 4-Link Suspension

Air-Bag 4-Link Suspension