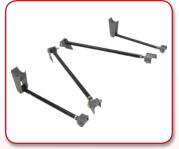

### **Rear Suspension (Bolt-On) - Individual Components**

Watt's Links

Panhard Bars

Bolt-On Step Notch

Canteliver Drop Links

Replacement Bushings

**Bushing Sleeves** 