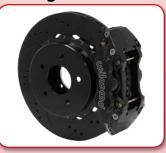

### **Disc Brake and Spindle Packages**

16" Big Brakes (Front)

14" Big Brakes (Rear)

13" Kits (Front)

12" and 13" Kits (Rear)