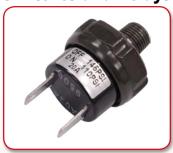

### **Switches and Relays**

Relays

**Momentary Toggles** 

**Rocker Switchs** 