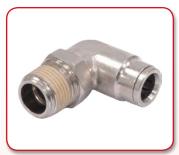

### **Tube Fittings and Line**

Male NPT, Straights

Female NPT, Straights

Male NPT, Elbows

Male NPT, Branch Tees

Male NPT, Run Tees

Tube Union, Straights

Tube, 90-Degrees