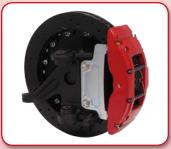

### **Disc Brake and Spindle Packages**

16" Big Brakes (Front)

14" Big Brakes (Rear)

13" Kits (Front)

12" and 13" Kits (Rear)