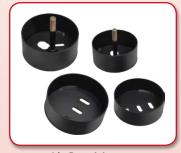

### Rear Suspension (Weld-In) - Individual Components

Panhard Bar

Over-Axle Bag Mounts

Behind-Axle Bag Mounts

Shock Crossmember

**Lower Shock Mounts** 

**Shock Mount Tabs** 

Shock Mount Set