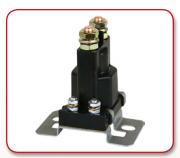

### **Switches and Relays**

Relays

**Momentary Toggles** 

**Rocker Switchs** 