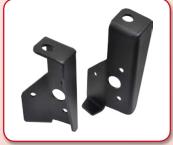

### Rear Suspension (Weld-In) - Individual Components

Panhard Bar

Over-Axle Bag Mounts

Behind-Axle Bag Mounts

Shock Crossmember

**Lower Shock Mounts** 

**Shock Mount Tabs** 

Shock Mount Set