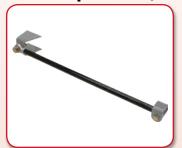

### **Rear Suspension (Bolt-On) - Individual Components**

Watt's Links

Panhard Bars

Bolt-On Step Notch

Canteliver Drop Links

Replacement Bushings

**Bushing Sleeves** 

### Rear Suspension (Weld-In) - Individual Components

Panhard Bar

Over-Axle Bag Mounts

Behind-Axle Bag Mounts

Shock Crossmember

**Lower Shock Mounts** 

**Shock Mount Tabs** 

Shock Mount Set