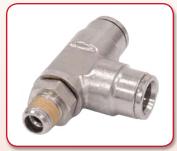

### **Tube Fittings and Line**

Male NPT, Straights

Female NPT, Straights

Male NPT, Elbows

Male NPT, Branch Tees

Male NPT, Run Tees

Tube Union, Straights

Tube, 90-Degrees