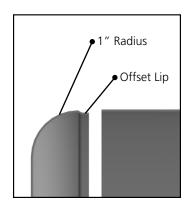

### **Builder Wheel Tubs**

Chassisworks builder wheel tubs provide a professional solution for beginner and experienced custom vehicle builders. Designed for street or race car use, tub panels are made from 18-gauge (.050"-thickness) cold-rolled steel for improved durability and surface finish. Assembled tubs measure 21- or 25-inches wide with 34" or 40" diameter respectively; suitable for use in muscle cars, street rods, custom trucks, or race cars. End caps feature a 1"-radius corner with offset lip for easy assembly and flush outer surface alignment. Exterior welds can be ground flush for a completely seamless finish. Outer skins are shipped pre-rolled at the correct diameter for significantly easier assembly, with only light pressure needed when tack welding. To allow fitment on cars with lower floor heights, additional material length is provided in each tub skin; 3-1/4" for 34" tub, 4-1/2" for 40". The tub skin can be rotated to overhang at one end or split between both ends. Tub cap extensions, with matching 1" corner radius, are available separately if needed. Panels are shipped pre-formed with smooth surfaces, but can be bead rolled for added rigidity and custom appearance prior to assembly.

Offset tub-cap lip seats underneath edge of tub skin, creating an easy to align overlap joint with flush outer surface.