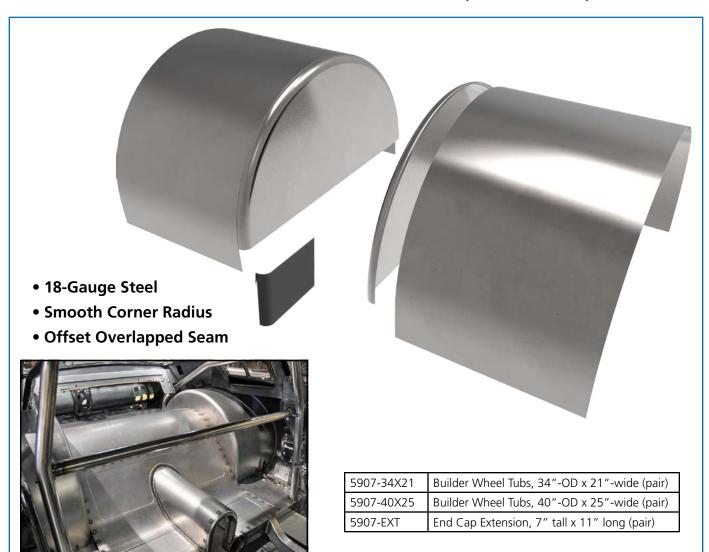

### **Builder Wheel Tubs**

Chassisworks builder wheel tubs provide a professional solution for beginner and experienced custom vehicle builders. Designed for street or race car use, tub panels are made from 18-gauge (.050"-thickness) cold-rolled steel for improved durability and surface finish. Assembled tubs measure 21- or 25-inches wide with 34" or 40" diameter respectively; suitable for use in muscle cars, street rods, custom trucks, or race cars. End caps feature a 1"-radius corner with offset lip for easy assembly and flush outer surface alignment. Exterior welds can be ground flush for a completely seamless finish. Outer skins are shipped pre-rolled at the correct diameter for significantly easier assembly, with only light pressure needed when tack welding. To allow fitment on cars with lower floor heights, additional material length is provided in each tub skin; 3-1/4" for 34" tub, 4-1/2" for 40". The tub skin can be rotated to overhang at one end or split between both ends. Tub cap extensions, with matching 1" corner radius, are available separately if needed. Panels are shipped pre-formed with smooth surfaces, but can be bead rolled for added rigidity and custom appearance prior to assembly.

Offset tub-cap lip seats underneath edge of tub skin, creating an easy to align overlap joint with flush outer surface.