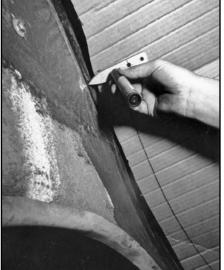

## **Contour Tracing Tool**

This handy tool lets you trace an exact contour of the quarter panel onto the carboard tub skin mock-up. Once the mock-up is laid over the sheet metal skin, the tool then guides the marker to transfer the line over to the sheet metal. Included with builder wheel tubs.

6707

Contour tracing tool